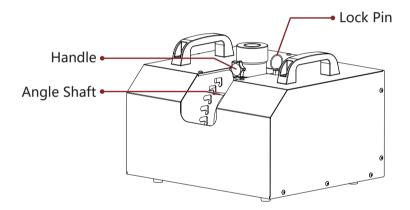

#### 5.1 ADJUST ANGLE

\* The angle of gun tube can be adjusted freely. There are 5 angles, and each angle is spaced 15 degrees apart. Please install safety shaft to the position required before adjustment and pull up lock pin to adjust the angle.

#### 5.5 Silo installation and Angle adjustment

Place the silo into the spout and secure it with torx screws. (as shown below) The machine can adjust a total of 5 nozzle angles. Each Angle is 15 degrees apart. Before adjusting the Angle, please install the safety shaft to the position that needs to be adjusted, and then pull up the locating pin to adjust the nozzle Angle.