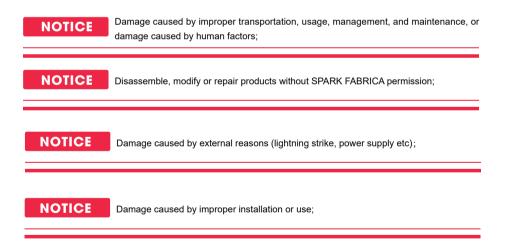

# 8 WARRANTY INSTRUCTIONS

Sincere thanks for your choosing Kungfupao SF-K2, you will receive quality servicefrom us.

The product warranty period is 3 year. If there are any quality problems within 7 days aftershipping out from our factory, we can exchange a brand new same model machine for you.We will offer free of charge maintenance service for machines which with hardwaremalfunction (except for the instrument damage caused by human factors)in warrantyoeriod. Please don't repair machine without factory permission.Below situations NOT included in warranty service: