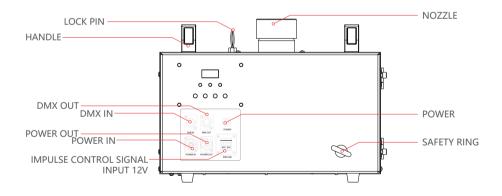

# 3.1 BACK PANEL INTRODUCTION

#### 5.1 ADJUST ANGLE

\* The angle of gun tube can be adjusted freely. There are 5 angles, and each angle is spaced 15 degrees apart. Please install safety shaft to the position required before adjustment and pull up lock pin to adjust the angle.

#### 5.5 Silo installation and Angle adjustment

Place the silo into the spout and secure it with torx screws. (as shown below) The machine can adjust a total of 5 nozzle angles. Each Angle is 15 degrees apart. Before adjusting the Angle, please install the safety shaft to the position that needs to be adjusted, and then pull up the locating pin to adjust the nozzle Angle.