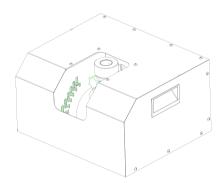

fore adjustment and pull up lock pin to adjust the angle.



#### **5.2 INSTALL MACHINE**

Install machine on the solid horizontal ground or truss, through four M10 nuts on the base-plate.

#### **5.3 INSTALL BUTANE GAS**

\*Install tank: Combine tank's gas with  $\frown$  , and spin to igodot .

\*Remove tank: Spin tank to 🗂 for removing it.





If the tank can't be installed successfully, please check buckle is in the right place.



#### 5.4 FILL GRANULE

Spark Fabrica Granule is the consumable specially designed for spark machine, to simulate cold fountain re works eect for stage.

\*Tear the vacuum package of granule, and fill the granule into the nozzle of Kungfupao.



**CAUTION** Please do not aim Nozzle as person or other things.

#### 5.5 Silo installation and Angle adjustment



Place the silo into the spout and secure it with torx screws. (as shown below) The machine can adjust a total of 5 nozzle angles. Each Angle is 15 degrees apart. Before adjusting the Angle, please install the safety shaft to the position that needs to be adjusted, and then pull up the locating pin to adjust the nozzle Angle.

#### 6 START TO OPERATE

#### 6.1 TURN ON MACHINE'S POWER

AC power supply: Turn on the power switch, the RUN indicator light is lit, which means the power is connected. It indicates that no consumables are added when the LCD displays E1. There are 2 ways of controlling this product, namely DMX control and pulse control. Pulse control only has a working mode of "press once and play once".

#### 6.2 DMX CONTROL

Use DMX cable to connect 512 console and machines' DMX