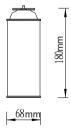

#### **1.3 BUTANE GAS**

Granule for this product is liquefied butagas, and the gas cylinder is universal portable butagas cylinder. Its dimension is 68mm\*180mm, and volume is 220±5g. Please use qualifed products from formal manufacturer.