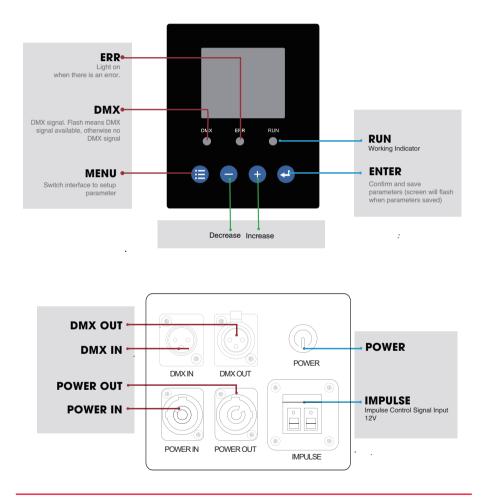

# 3.1 BACK PANEL INTRODUCTION

#### 3.2 DMX PARAMETER LIST

| FIRST CHANNEL         | FUNCTION                      |
|-----------------------|-------------------------------|
| 0-9                   | Fire off                      |
| 10-255                | Fire on                       |
|                       |                               |
| SECOND CHANNEL        | FUNCTION                      |
| SECOND CHANNEL<br>0-9 | FUNCTION<br>Close gas loading |

#### 6.1 TURN ON MACHINE'S POWER

AC power supply: Turn on the power switch, the RUN indicator light is lit, which means the power is connected. It indicates that no consumables are added when the LCD displays E1. There are 2 ways of controlling this product, namely DMX control and pulse control. Pulse control only has a working mode of "press once and play once".

#### 6.2 DMX CONTROL

Use DMX cable to connect 512 console and machines' DMX IN interface. DMX OUT can connect multiple machines, and set the ADDRESS code of DMX for each machine after connection. This product has 2 channels mode. Please refer to screen operation guide to set DMX parameters ,and please do not set address code repeatedly.

#### 6.3 IMPULSE CONTROL

Use IMPULSE control: Input a controlled DC12V signal into the IMPULSE interface to control the machine to start.