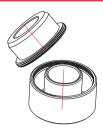

#### **5.3 INSTALL BUTANE GAS**

\*Install tank: Combine tank's gas with  $\frown$  , and spin to igodot .

\*Remove tank: Spin tank to 🗂 for removing it.

If the tank can't be installed successfully, please check buckle is in the right place.