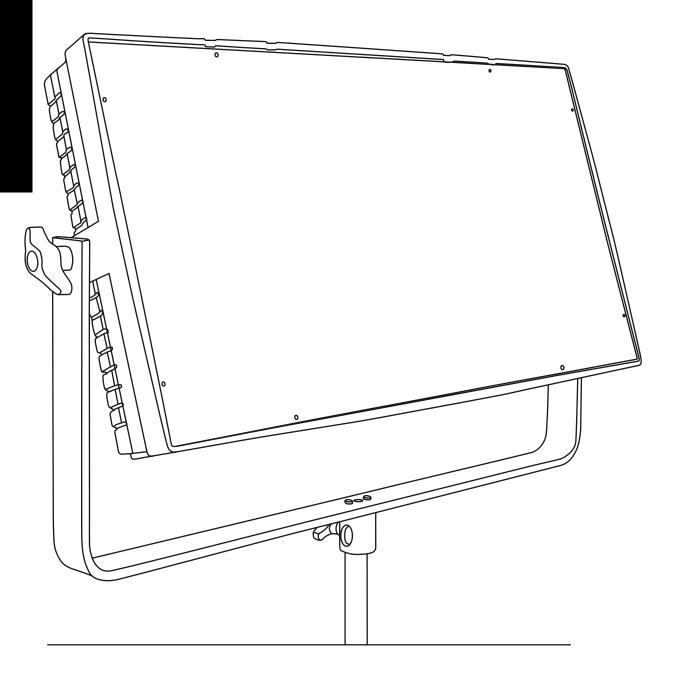

# **Technical features**

| Dimensions                                                          | 65 cm x 34 cm x 11 cm               |  |
|---------------------------------------------------------------------|-------------------------------------|--|
| Weight                                                              | 9 kg                                |  |
| CRI (Colour Rendering Index)                                        | > 95, typical 96                    |  |
| Dimmer 0 – 100                                                      | included                            |  |
| Dimming curves mode                                                 | Linear, Exponential,<br>Logarithmic |  |
| DMX module                                                          | included                            |  |
| DMX (bit)                                                           | 8 bit and 16 bit                    |  |
| Connection for 2 x 14.8 V battery with standard XLR 4 pin connector | included                            |  |
| Standard XLR 5 pin connectors for connection to DMX console         | included                            |  |
| Watt consumption                                                    | 400 W                               |  |
| Colour temperature                                                  | 2800 K – 10000 K                    |  |
| Voltage AC                                                          | 90 V - 240 V                        |  |
| Frequency (input)                                                   | 50/60 Hz                            |  |
| Compliance                                                          | CE                                  |  |